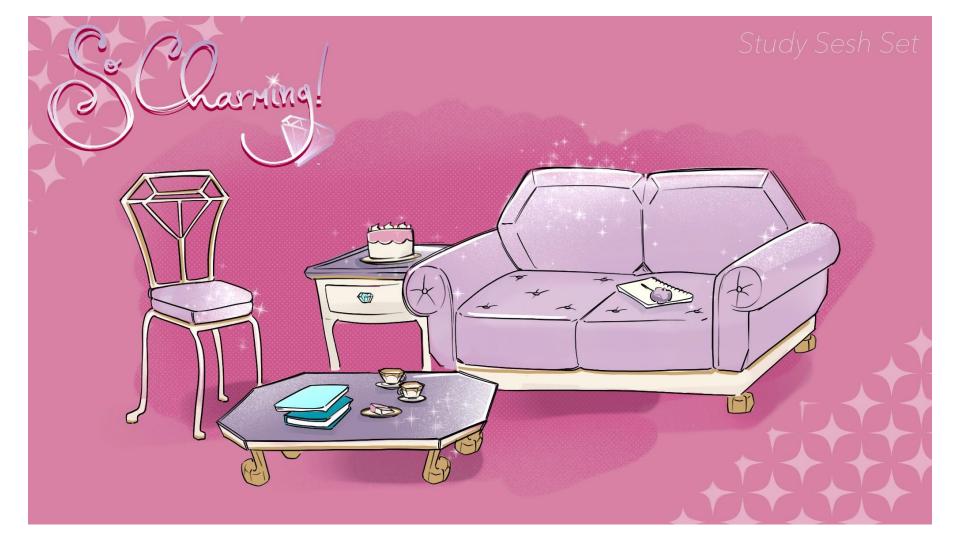

#### Dolls based around birthstones

4 starting dolls in beginning line, the core cast of characters - eventually there would be one doll for every month of the year. Released in three waves

Each doll comes with a necklace and charm centered around their month's gemstone, along with other accessories.

#### **Final Deliverables:**

4 Concept sketch batches
4 Final box art
3 Items each, including doll charm for necklace
Proposed toy set for all four dolls

Accessories

Text WIPS