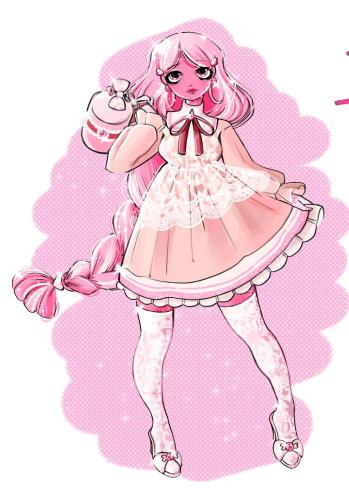

# talluluh (>) tourmaline

- Artist friend
- ♦ Literal sweetheart
- A bit of a romantic
- Loves anything
  cute

- Peppy to a fault
- Everyone's biggest
  supporter
- Super involved at school
- Excited all the time